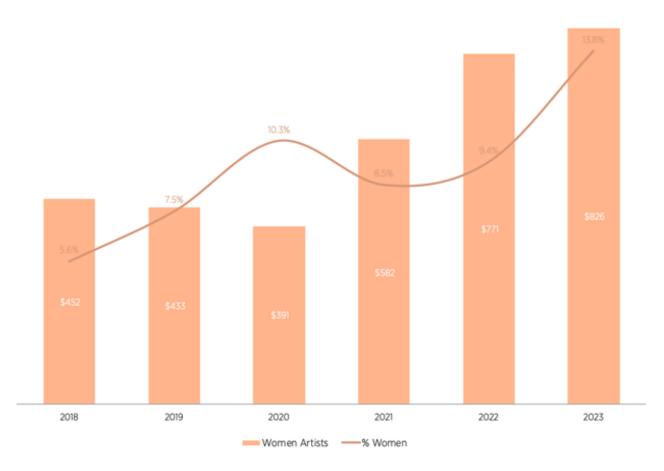

## **MARKET TREND: Surge in interest in Women Artists**

### Total Sales Value Christie's, Sotheby's & Phillips - 2018-2023 (USD Millions)