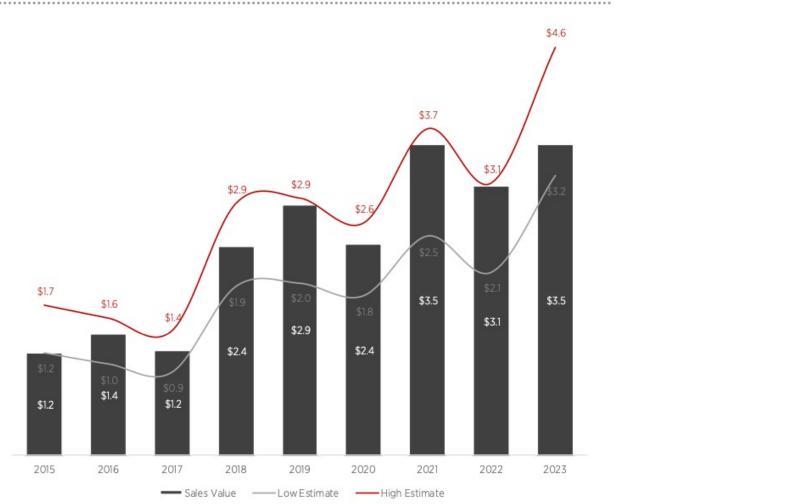

## MARKET TREND: This is feeding into the prints and editions market too...

Women Artists, 2015 - 2023 Sales Value (USD Millions)

C° Tł

The Art Business Conference at TEFAF Maastricht