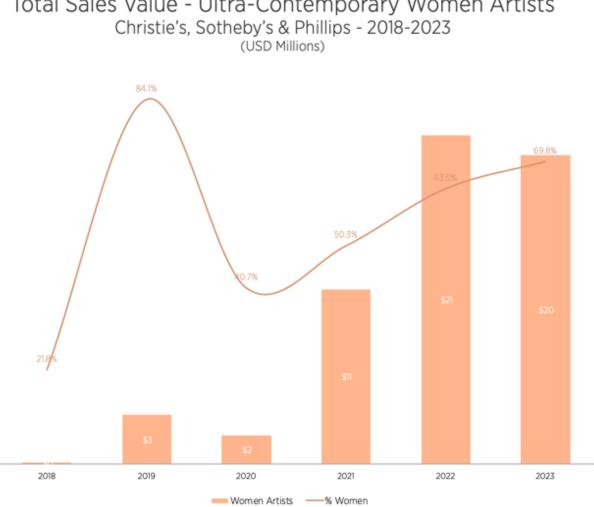

## **MARKET TREND: Surge in interest in Women Artists**



### Total Sales Value Christie's, Sotheby's & Phillips - 2018-2023 (USD Millions)



#### The Art Business Conference at TEFAF Maastricht $O^{\circ}$



# Total Sales Value - Ultra-Contemporary Women Artists

### 8 March

## MARKET TREND: This is feeding into the prints and editions market too...



Women Artists, 2015 - 2023 Sales Value (USD Millions)



C° Tł

The Art Business Conference at TEFAF Maastricht



# MARKET TREND: Bridget Riley and Jenny Holzer (prints & editions only)





<sup>o°</sup> The Art **Business** Conference at TEFAF Maastricht

8 March